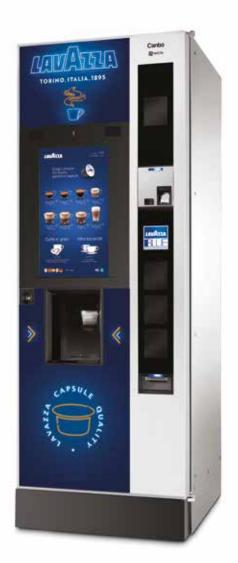

# CANTO X2 DOUBLE CUP TOUCH SCREEN

The best solution for large companies and communities open to the public.

The touch screen is the ideal tool to increase visibility.

## CANTO X2 DOUBLE CUP TOUCH SCREEN

#### Technical Data

- Capsule management: 1 automatic hopper system with single-dose Lavazza BLUE capsules + 1 bean system (capacity 12 l; about 4,1 kg). Each system supplies a dedicated espresso unit, guaranteeing the possibility of dispensing two different types of coffee.
- Layout: espresso in capsule, coffee beans, 5 soluble beverages, sugar, cups and stirrers
- Max 4 presets: coffee, sugar, milk, chocolate
- 16 languages available
- Selection menu keypad for the disabled
- 2 front speakers
- IR motion sensor
- 2 backlit photographic panels
- Delivery area lighting